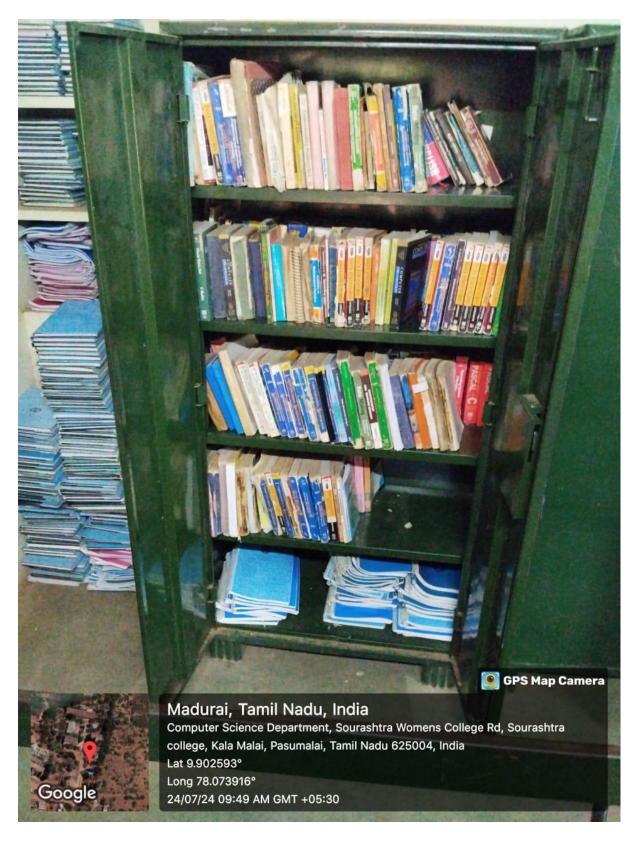

# **Computer Science Library**

(A Linguistic Minority Co-education Institution)
(Affiliated to Madurai Kamaraj University & Re-Accredited with 'B+' Grade by NAAC)

(A Linguistic Minority Co-education Institution)
(Affiliated to Madurai Kamaraj University & Re-Accredited with 'B+' Grade by NAAC)